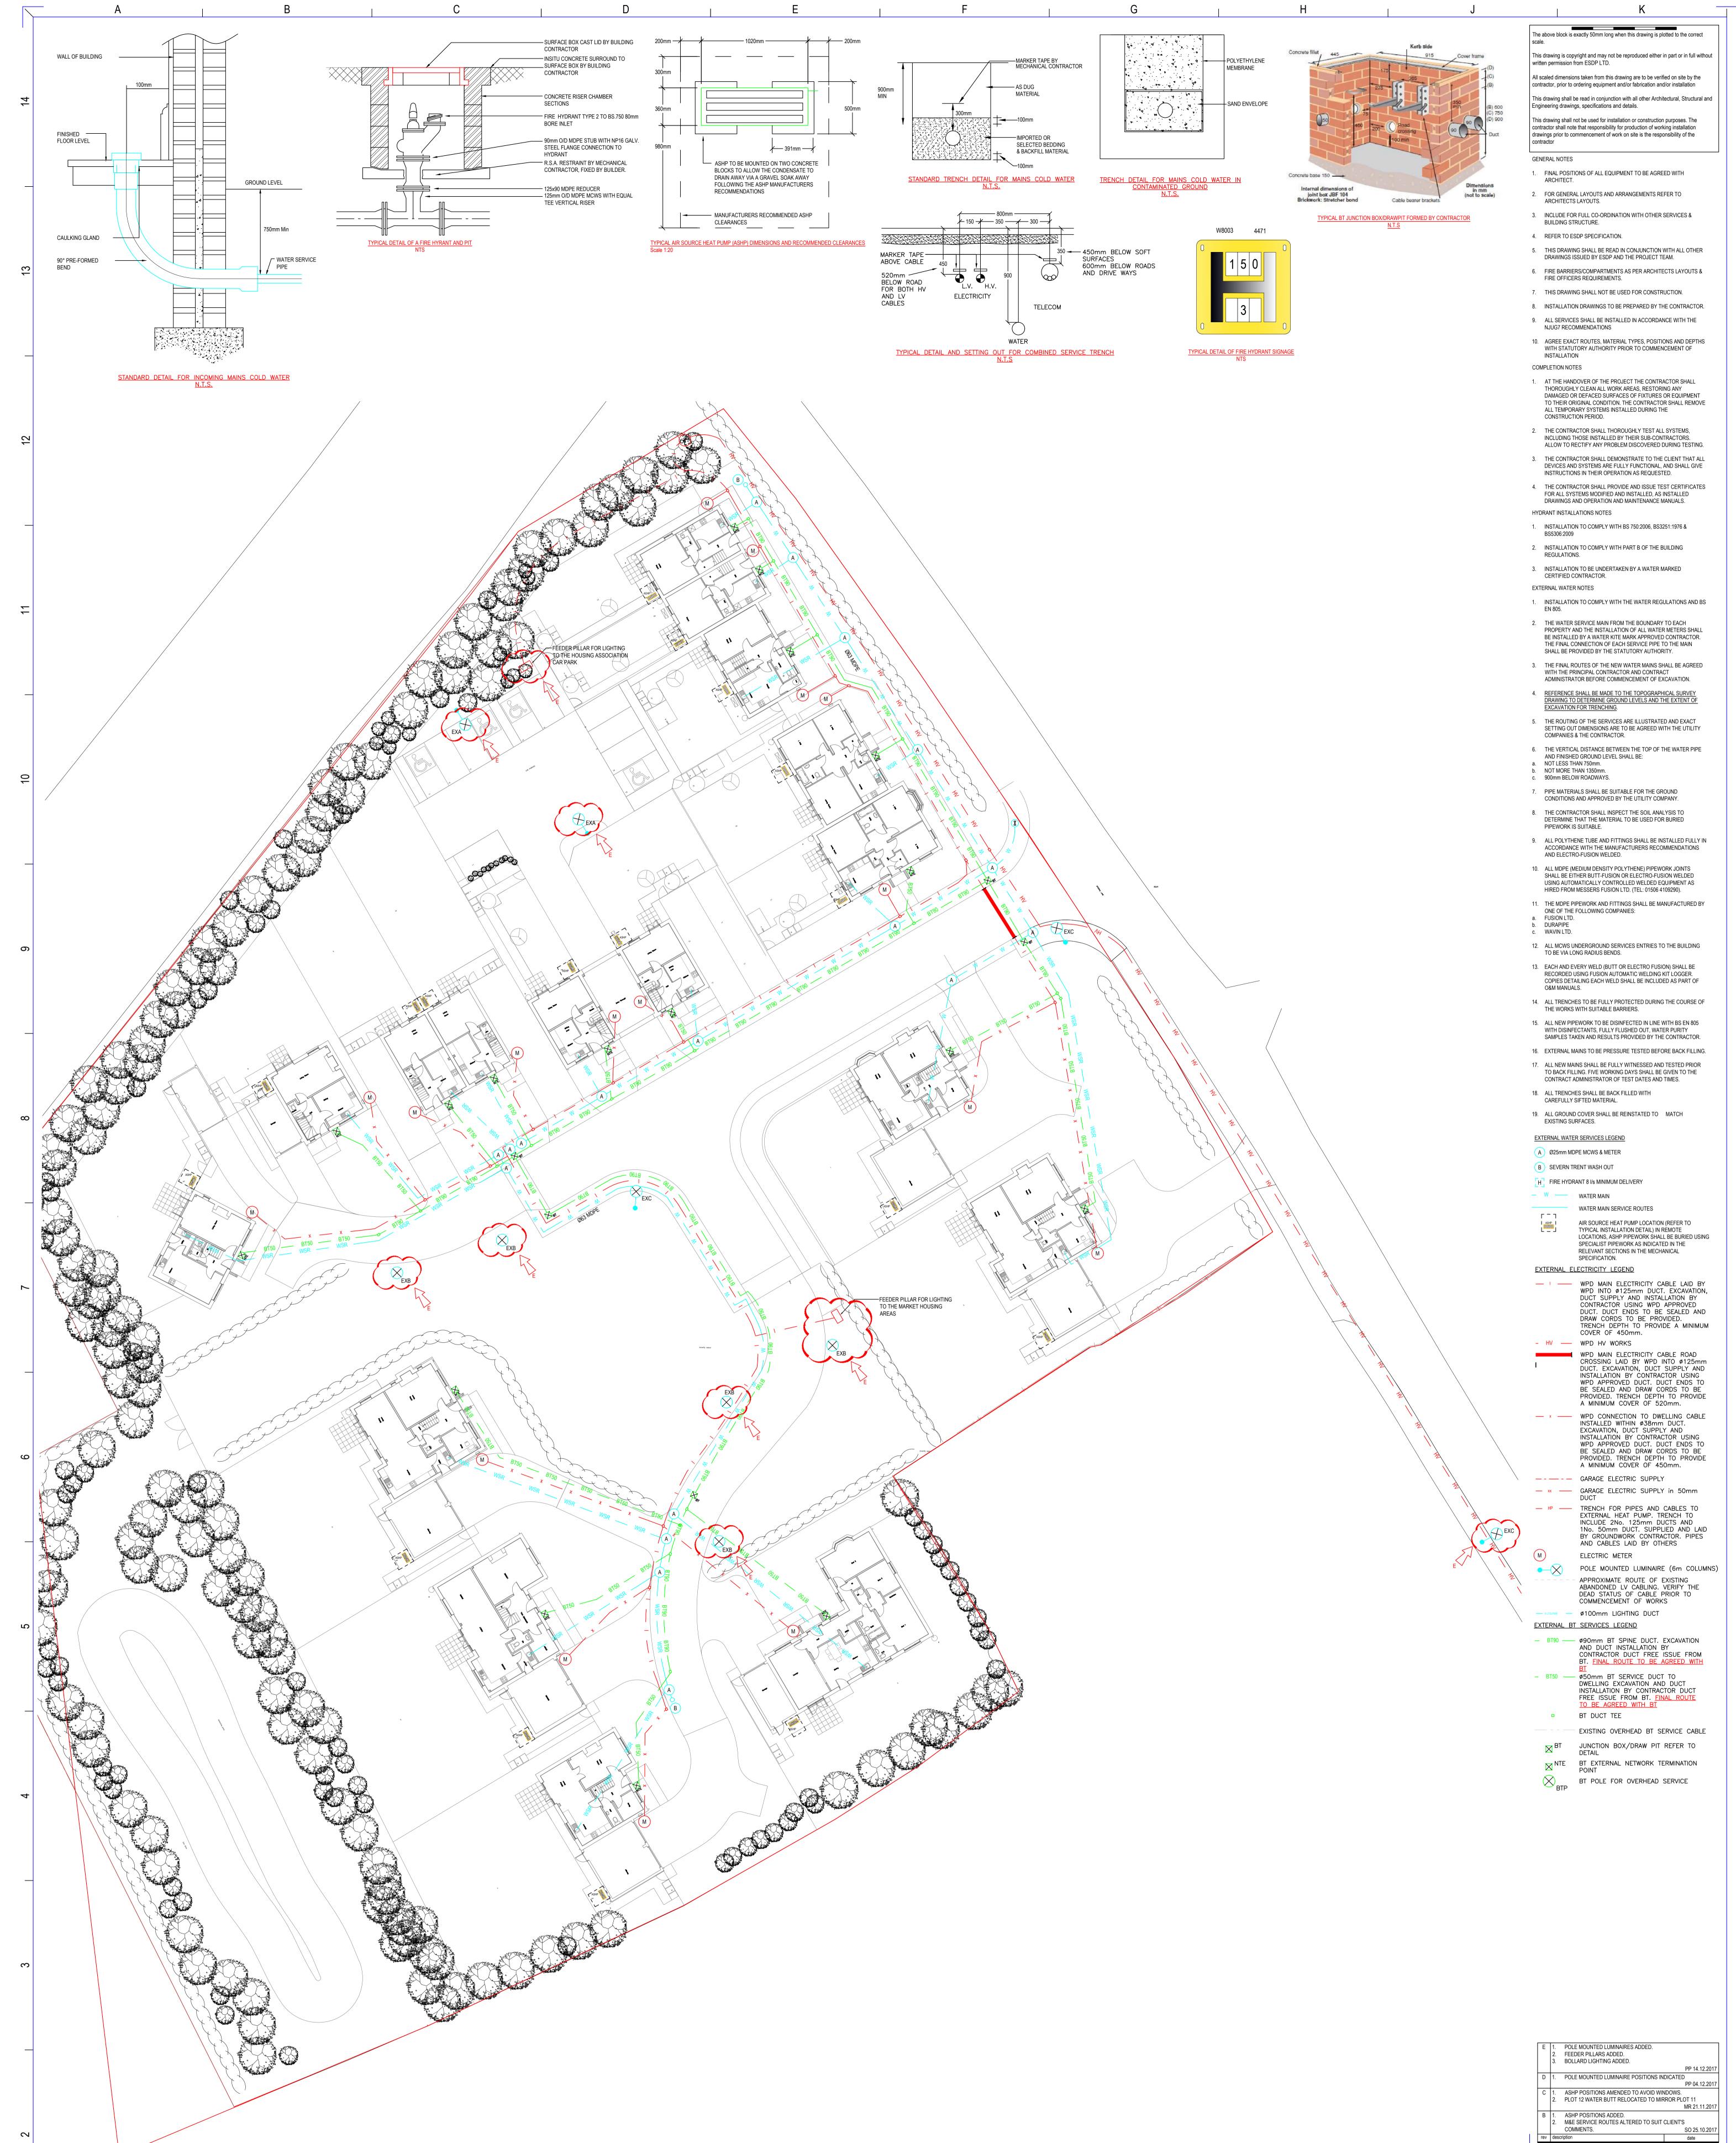

|                                              | <ol> <li>POLE MOUNTED LUMINAIRES ADDED.</li> <li>FEEDER PILLARS ADDED.</li> <li>BOLLARD LIGHTING ADDED.</li> </ol> |                             |
|----------------------------------------------|--------------------------------------------------------------------------------------------------------------------|-----------------------------|
|                                              |                                                                                                                    | PP 14.12.2017               |
| D                                            | 1. POLE MOUNTED LUMINAIRE POSITION                                                                                 |                             |
| С                                            | ASHP POSITIONS AMENDED TO AVOID     PLOT 12 WATER BUTT RELOCATED TO                                                | ) WINDOWS.                  |
| В                                            | ASHP POSITIONS ADDED.     M&E SERVICE ROUTES ALTERED TO S     COMMENTS.                                            |                             |
| rev                                          | description                                                                                                        | date                        |
| const                                        | LOW EXPERSION E BSRIA                                                                                              | ISO 9001<br>REGISTERED FIEM |
| I IN                                         | FOOT COUNTRY HOMES                                                                                                 |                             |
| PRO<br>SP                                    | ERNAL LANE<br>EAT ALNE                                                                                             |                             |
| PRO<br>SP<br>GF                              | ERNAL LANE<br>EAT ALNE                                                                                             | RVICES                      |
| PRO<br>SP<br>GF                              | ERNAL LANE<br>EAT ALNE                                                                                             |                             |
| PRO<br>SP<br>GR<br>TITLI<br>PR<br>PUR        | ERNAL LANE<br>EAT ALNE<br>OPOSED EXTERNAL SITE SEF<br>POSE OF ISSUE<br>PRELIMINAR                                  |                             |
| PRO<br>SP<br>GF<br>TITL<br>PR<br>PUR<br>SCAI | ERNAL LANE<br>EAT ALNE<br>OPOSED EXTERNAL SITE SEF<br>POSE OF ISSUE<br>PRELIMINAR                                  |                             |

|                       | PRELIMINAR | Y                        |
|-----------------------|------------|--------------------------|
| SCALE<br>1:200@A1     |            | DESIGNED DRAWN<br>RDW SO |
| DRAWING FILE<br>ME900 |            | DATE<br>15.08.2017       |
| X-REFS<br>XBSITE      | 0          | AREA/ZONE                |
| DRAWING NUMBER        | REVISION   | PROJECT NUMBER           |
| ME900                 | E          | ESDP/17/024/             |